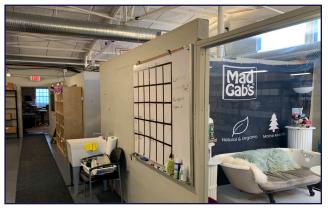

# FREESTANDING FLEX / OFFICE / GENERAL BUSINESS SPACE IN YARMOUTH VILLAGE

3,000 +/- SQUARE FEET OF COMMERCIAL SPACE

Cardente Real Estate is pleased to offer for lease this 3,000 +/- square foot single story freestanding commercial building located at 25 Yarmouth Crossing in Yarmouth, Maine. Located in the Village just off of Main Street, the demised premises includes an open area currently used for production, a showroom, a meeting room, a corner office, plumbed room with sink and floor drain, two bathrooms, storage and much more. With up to 10 parking spaces, 25 Yarmouth Crossing offers a driveway in the back of the building that provides delivery access to a double door entrance. Other amenities include a freestanding storage shed, multiple egress points around the building, outdoor areas for green space, signage on Main Street pylon as well as by building, and a sheik interior design. Just minutes from US Route One and I-295, this is an ideal location for general business, flex, production, and other commercial uses.

Year Built: 1959

Interior Description: Sheik open floor plan with corner office, showroom with barnslider, plumbed

utility room with sink, two bathrooms & more!

Construction: Brick/ Masonry

Plumbing: In multiple locations including a floor drain.