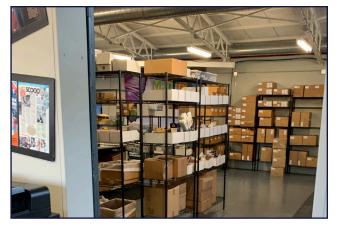

# FREESTANDING FLEX / OFFICE / GENERAL BUSINESS SPACE IN YARMOUTH VILLAGE

3,000 +/- SQUARE FEET OF COMMERCIAL SPACE

Cardente Real Estate is pleased to offer for lease this 3,000 +/- square foot single story freestanding commercial building located at 25 Yarmouth Crossing in Yarmouth, Maine. Located in the Village just off of Main Street, the demised premises includes an open area currently used for production, a showroom, a meeting room, a corner office, plumbed room with sink and floor drain, two bathrooms, storage and much more. With up to 10 parking spaces, 25 Yarmouth Crossing offers a driveway in the back of the building that provides delivery access to a double door entrance. Other amenities include a freestanding storage shed, multiple egress points around the building, outdoor areas for green space, signage on Main Street pylon as well as by building, and a sheik interior design. Just minutes from US Route One and I-295, this is an ideal location for general business, flex, production, and other commercial uses.