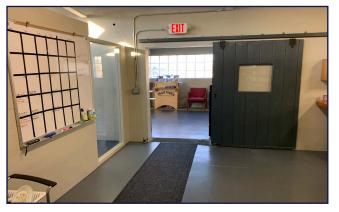

# FREESTANDING FLEX / OFFICE / GENERAL BUSINESS SPACE IN YARMOUTH VILLAGE

3,000 +/- SQUARE FEET OF COMMERCIAL SPACE

Cardente Real Estate is pleased to offer for lease this 3,000 +/- square foot single story freestanding commercial building located at 25 Yarmouth Crossing in Yarmouth, Maine. Located in the Village just off of Main Street, the demised premises includes an open area currently used for production, a showroom, a meeting room, a corner office, plumbed room with sink and floor drain, two bathrooms, storage and much more. With up to 10 parking spaces, 25 Yarmouth Crossing offers a driveway in the back of the building that provides delivery access to a double door entrance. Other amenities include a freestanding storage shed, multiple egress points around the building, outdoor areas for green space, signage on Main Street pylon as well as by building, and a sheik interior design. Just minutes from US Route One and I-295, this is an ideal location for general business, flex, production, and other commercial uses.

Year Built: 1959

Interior Description: Sheik open floor plan with corner office, showroom with barnslider, plumbed

utility room with sink, two bathrooms & more!

Construction: Brick/ Masonry

Plumbing: In multiple locations including a floor drain.