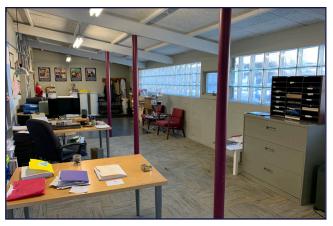

# FREESTANDING FLEX / OFFICE / GENERAL BUSINESS SPACE IN YARMOUTH VILLAGE

3,000 +/- SQUARE FEET OF COMMERCIAL SPACE

Cardente Real Estate is pleased to offer for lease this 3,000 +/- square foot single story freestanding commercial building located at 25 Yarmouth Crossing in Yarmouth, Maine. Located in the Village just off of Main Street, the demised premises includes an open area currently used for production, a showroom, a meeting room, a corner office, plumbed room with sink and floor drain, two bathrooms, storage and much more. With up to 10 parking spaces, 25 Yarmouth Crossing offers a driveway in the back of the building that provides delivery access to a double door entrance. Other amenities include a freestanding storage shed, multiple egress points around the building, outdoor areas for green space, signage on Main Street pylon as well as by building, and a sheik interior design. Just minutes from US Route One and I-295, this is an ideal location for general business, flex, production, and other commercial uses.

Year Built: 1959

Interior Description: Sheik open floor plan with corner office, showroom with barnslider, plumbed

utility room with sink, two bathrooms & more!

Construction: Brick/ Masonry

Plumbing: In multiple locations including a floor drain.